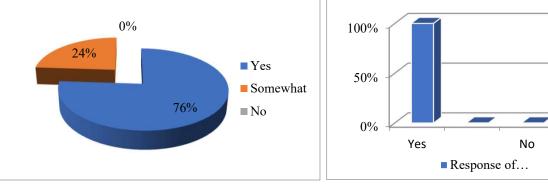

0

No

0%

| The college staff has good knowledge in their areas of teaching |    |      |  |  |  |  |
|-----------------------------------------------------------------|----|------|--|--|--|--|
| Yes                                                             | 40 | 100% |  |  |  |  |
| Somewhat                                                        | 0  | 0%   |  |  |  |  |
| No                                                              | 0  | 0%   |  |  |  |  |