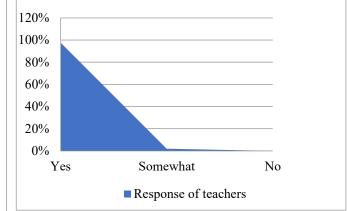

| The college puts equal emphasis on academics as well as sports |    |     |  |  |  |  |
|----------------------------------------------------------------|----|-----|--|--|--|--|
| Yes                                                            | 32 | 76% |  |  |  |  |
| Somewhat                                                       | 10 | 24% |  |  |  |  |
| No                                                             | 0  | 0%  |  |  |  |  |