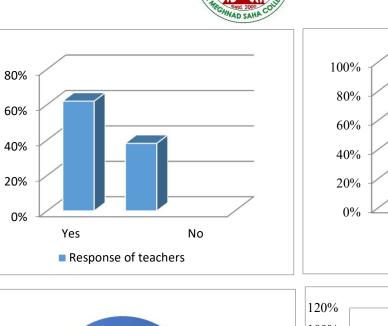

## © Dr. Meghnad Saha College

| The prescribed books                                         | are available i | n the Library in |                      |                      |
|--------------------------------------------------------------|-----------------|------------------|----------------------|----------------------|
| Sufficient numbers                                           |                 |                  |                      |                      |
| Yes                                                          | 28              | 67%              |                      |                      |
| No                                                           | 14              | 33%              | 67%                  | 100%                 |
|                                                              |                 |                  | 33%                  |                      |
| The teachers have the freedom to adopt new techniques /      |                 |                  |                      | 50%                  |
| strategies of testing and assessment of students             |                 |                  | ■ Yes                |                      |
| Yes                                                          | 40              | 100%             | No                   | 0%                   |
| Somewhat                                                     | 0               | 0%               |                      | Les me. No           |
| No                                                           | 0               | 0%               |                      | Response of teachers |
|                                                              |                 |                  |                      |                      |
| ICT facilities are a                                         | adequate in th  | e classroom      |                      |                      |
| Yes                                                          | 40              | 95%              | 100%                 |                      |
| Somewhat                                                     | 2               | 5%               | 80% -                | 100%                 |
| No                                                           | 0               | 0%               | 60% -                |                      |
|                                                              |                 |                  | 40% -                | 50%                  |
| The college staff collectively brainstorms on resolutions to |                 |                  |                      | 30%                  |
| provide effective learning                                   |                 |                  | 20% -                |                      |
| Yes                                                          | 41              | 99%              | 0% Yes Somewhat No   |                      |
| Somewhat                                                     | 1               | 1%               | Response of teachers | Les So. to           |
| No                                                           | 0               | 0%               |                      | Response of          |