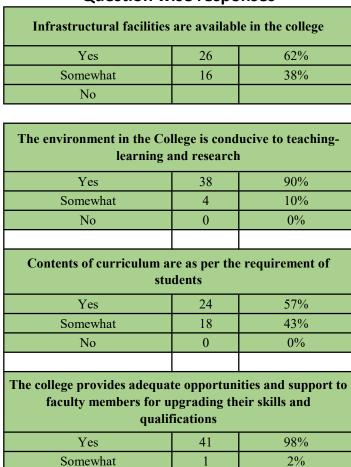

## Question wise responses

0

57%

■ Yes

■No

Somewhat

100% 80% 60% 40% 20% 0% Yes Somewhat No • Response of teachers